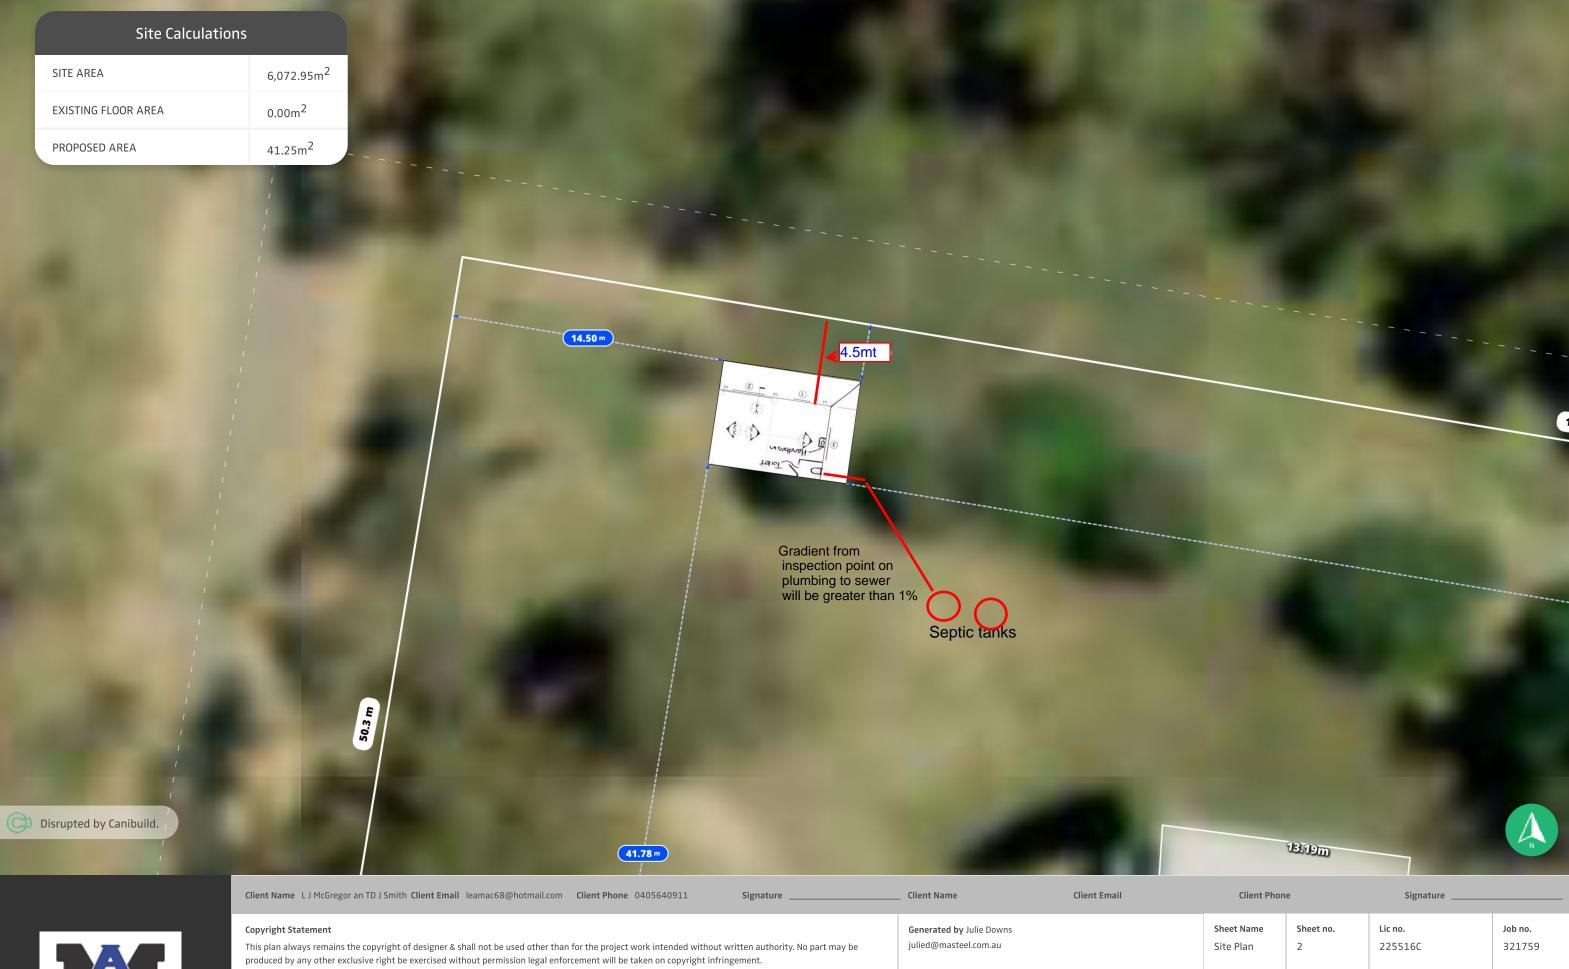

Property Details

26 Jerrybang Lane, Monteagle, NSW 2594, Australia Lot/DP: 50/-/DP754608

McGregor

1:500 @A3

ALL DIMENSIONS ARE IN METRES. DO NOT SCALE FROM PLANS.

Current version date: 28/04/2022 29/06/2022 39/06/2022 3

| This plan always remains the copyright of designer & shall not be used other than for the project work intended without written authority. No part may be produced by any other exclusive right be exercised without permission legal enforcement will be taken on copyright infringement. | julied@masteel.com.au                                                                    | Site Plan                     | 3 | 225516C                          | 321759             |
|--------------------------------------------------------------------------------------------------------------------------------------------------------------------------------------------------------------------------------------------------------------------------------------------|------------------------------------------------------------------------------------------|-------------------------------|---|----------------------------------|--------------------|
| Disclaimer  This is not an official document, and may not comply with current laws or industry standards. You should make your own enquiries and seek independent advice from relevant industry professionals before acting or relying on the contents of this document.                   | Property Details 26 Jerrybang Lane, Monteagle, NSW 2594, Australia Lot/DP: 50/-/DP754608 | <b>Design</b> McGregor        |   |                                  | Scale<br>1:100 @A3 |
| ALL DIMENSIONS ARE IN METRES. DO NOT SCALE FROM PLANS.                                                                                                                                                                                                                                     |                                                                                          | 1 st version date: 28/04/2022 |   | Current version date: 29/06/2022 | Version #          |