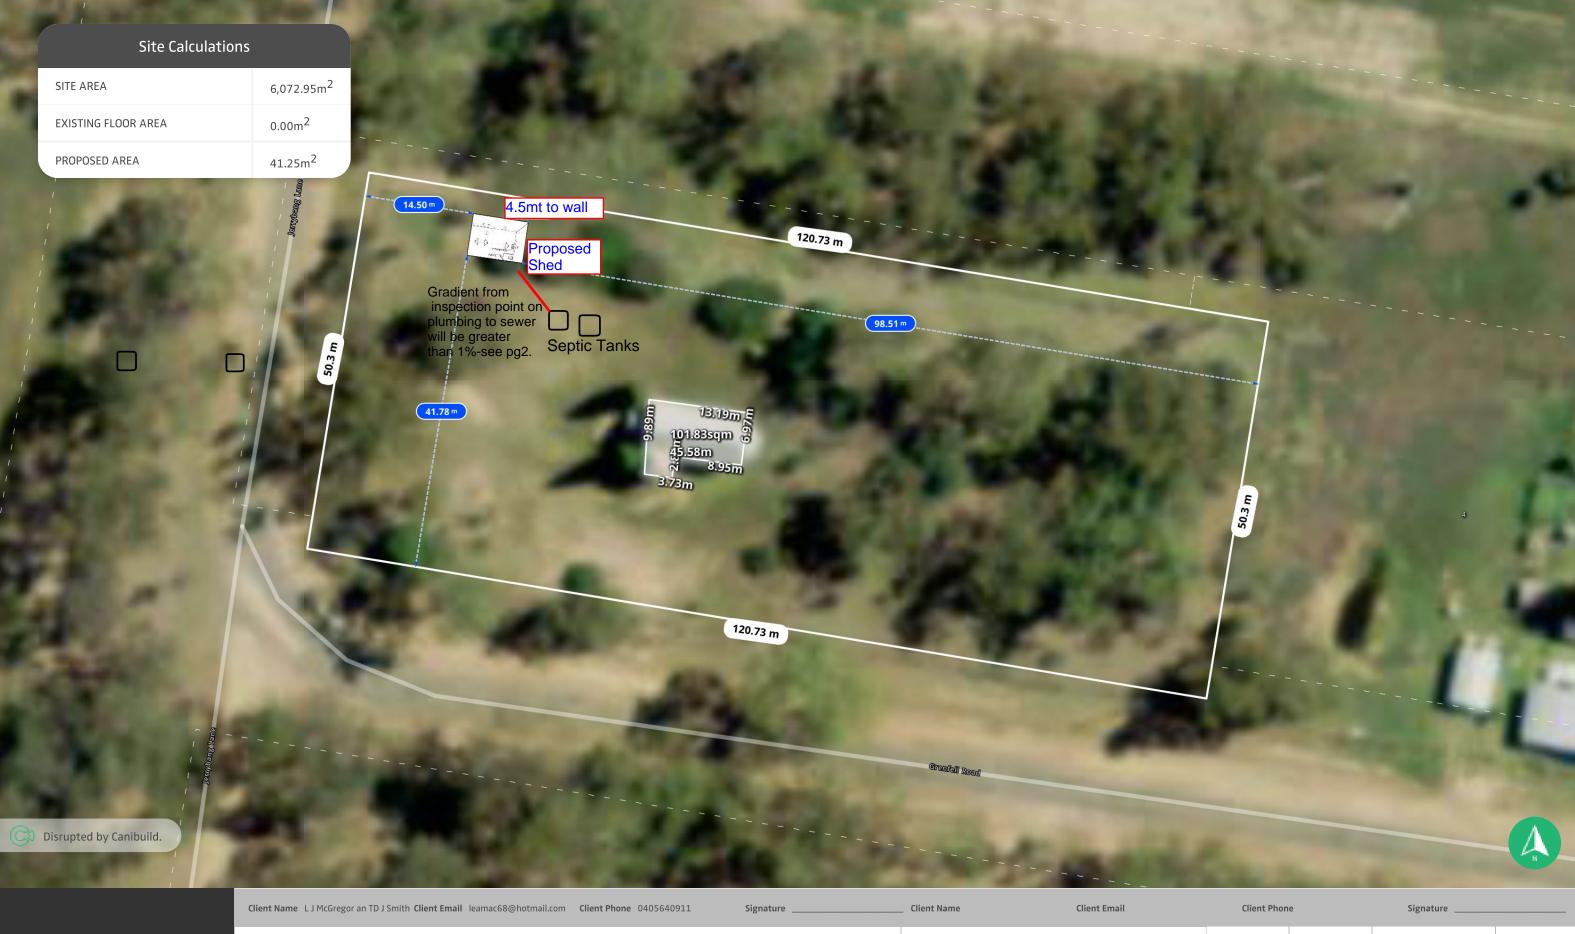

Copyright Statement Generated by Julie Downs **Sheet Name** Sheet no. Lic no. Job no. julied@masteel.com.au Site Plan 225516C 321759 This plan always remains the copyright of designer & shall not be used other than for the project work intended without written authority. No part may be 1 produced by any other exclusive right be exercised without permission legal enforcement will be taken on copyright infringement. Property Details Design Scale This is not an official document, and may not comply with current laws or industry standards. You should make your own enquiries and seek independent advice 26 Jerrybang Lane, Monteagle, NSW 2594, Australia 1:500 @A3 McGregor from relevant industry professionals before acting or relying on the contents of this document. Lot/DP: 50/-/DP754608 Current version date: Version # 1 st version date: ALL DIMENSIONS ARE IN METRES. DO NOT SCALE FROM PLANS. 29/06/2022 28/04/2022

Property Details

26 Jerrybang Lane, Monteagle, NSW 2594, Australia Lot/DP: 50/-/DP754608

McGregor

1:500 @A3

ALL DIMENSIONS ARE IN METRES. DO NOT SCALE FROM PLANS.

Current version date: 28/04/2022 29/06/2022 39/06/2022 3